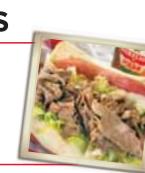

### The Original! Aurelio's Italian Submarine Sandwich 8.75

Imported ham, salami and Italian beef topped with mozzarella cheese and baked to perfection with shredded lettuce and house dressing.

All sandwiches come toasted with potato chips and pickle. We've been toasting our sandwiches since 1959! Substitute French Fries or Onion Rings for Potato Chips add **1.25** Cheese add **0.95** 