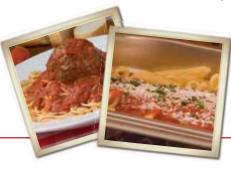

#### **MEATBALLS**

1.75 each | 21.00 half (12 pc) | 49.00 shallow (28 pc) | 70.00 deep (40 pc) Served with our homemade red sauce.

# PASTA

Half Tray (serves 5-7) Shallow Full Tray (serves 15-20) Deep Full Tray (serves 25-30)

SPAGHETTI/MOSTACCIOLI/ **FETTUCINE** 15.95 half | 30.00 shallow | 40.00 deep

JUMBO TORTELLI OR **RAVIOLI (CHEESE OR BEEF)** 18.95 half | 36.00 shallow | 70.00 deep