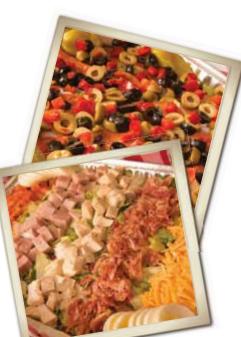

#### **AURELIO'S ITALIAN ANTIPASTO** SALAD

20.00 half | 30.00 shallow | 45.00 deep A bed of lettuce topped with ham, mozzarella cheese, pepperoni, green and black olives, sweet red peppers and pepperoncini.

#### **AURELIO'S COBB SALAD**

25.00 half | 45.00 shallow | 65.00 deep Mixed lettuce with chicken, bacon, ham, cheddar cheese, egg and diced tomato.