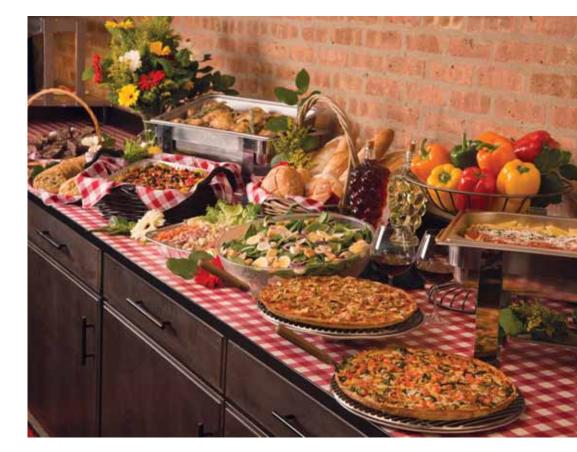

## **CATERING MENU**

6543 W 127TH STREET - PALOS HEIGHTS, IL, 60463 708.389.5170

LUNCH MEETINGS • CORPORATE EVENTS • FAMILY CELEBRATIONS

**GARLIC BREAD** 

24.00 (24 pc) | 45.00 (48 pc)

Warm and toasty with our garlic

## **AURELIO'S FAVORITES**

Half Tray (serves 5-7) Shallow Full Tray (serves 15-20) Deep Full Tray (serves 25-30) Please allow a 2 day notice for all items listed below.

#### **AURELIO'S ITALIAN ANTIPASTO** SALAD

20.00 half | 30.00 shallow | 45.00 deep A bed of lettuce topped with ham, mozzarella cheese, pepperoni, green and black olives, sweet red peppers and pepperoncini.

#### **AURELIO'S COBB SALAD**

25.00 half | 45.00 shallow | 65.00 deep Mixed lettuce with chicken, bacon, ham, cheddar cheese, egg and diced tomato.

### **THIN CRUST PIZZA**

18.25 | Large Cheese (15") 1959

# PASTA

Half Tray (serves 5-7) Shallow Full Tray (serves 15-20) Deep Full Tray (serves 25-30)

SPAGHETTI/MOSTACCIOLI/ **FETTUCINE** 15.95 half | 30.00 shallow | 40.00 deep

JUMBO TORTELLI OR **RAVIOLI (CHEESE OR BEEF)** 18.95 half | 36.00 shallow | 70.00 deep